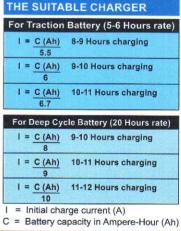

harging cycle of 10 minutes interspaced with rest period of 50 minutes. (By press the EQ switch to turn on or turn off the Equalising charge ,LED EQ)
- Week-end charge (Compensation charge) 10minutes charge repeated every 24 hours after fully charged to compensate the battery self discharge.
- Last status memory function ,If power supply has been shut off while charging process ,the charger will charge follow the last stage ,when power has already supplied again .
- Display 
  Main LED (Power supply)
  - "E" LED (Charging)
  - 50% LED
  - 80% LED
  - Full LED
  - EQ LED
  - Fail LED (Error)
  - Digital amp meter
- Protection class : IP-20
- Protection : Input circuit breaker - Output fuse
- Buzzer sound when finish charging process and alerting sound when false, fail, or wrong connection



CALCULATION TO DETERMINE





# Automatic Traction Battery Chargers FT, FS series

|              | MAINS SUPPLY THREE-PHASE                 |                  |                    |           |             |              |                          |            | MAINS SUPPLY SINGLE-PHASE |                |                                                                                                                                                                                   |                  |            |               |            |            |            |               |
|--------------|------------------------------------------|------------------|--------------------|-----------|-------------|--------------|--------------------------|------------|--------------------------