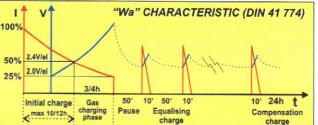

- Tropicalized stray-flux transformer (semi-constant current charging)
- Charging with decreasing current (Wa characteristic) until a voltage of 2.4V/cell is reached and the gas charging phase begins
- Foreseen charging time : 9 -11hours (without Equalising charge)
- Time-controlled gas charging phase ,adjustable by set jumper 3 or 4hours(3hrs as Standard).
- The safety timer stops the Initial charging phase after 10 or 12 hours
- Autostart adjustable by set DIP switch 5 seconds or1h or 2h or 3h (5Sec as standard)
- Equalising charge with charging cycle of 10 minutes interspaced with rest period of 50 minutes. (By press the EQ switch to turn on or turn off the Equalising charge ,LED EQ)
- Week-end charge (Compensation charge) 10minutes charge repeated every 24 hours after fully charged to compensate the battery self discharge.
- Last status memory function ,If power supply has been shut off while charging process ,the charger will charge follow the last stage ,when power has already supplied again .
- Display 
  Main LED (Power supply)
  - "E" LED (Charging)
  - 50% LED
  - 80% LED
  - Full LED
  - EQ LED
  - Fail LED (Error)
  - Digital amp meter
- Protection class : IP-20
- Protection : Input circuit breaker - Output fuse
- Buzzer sound when finish charging process and alerting sound when false, fail, or wrong connection