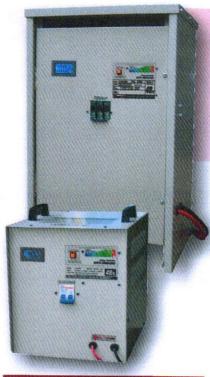

#### OUTLINE

This range of automatic battery charger has been designed for using in a rugged industrial environment for the recharging of traction batteries used in a wide range of motive vehicles.

This range includes : forklift trucks, mining-type locomotives, stacker, pallet Truck, AGV, floor sweepers, milk Floats and other on-highway electric vehicles.

## **Automatic Traction Battery Chargers**

# FT, FS series

Traction Industrial battery chargers ; Power motive Stationary chargers ; Fully automatic (Wa profile version) Digital amp meter LCD display Microprocessor-controlled